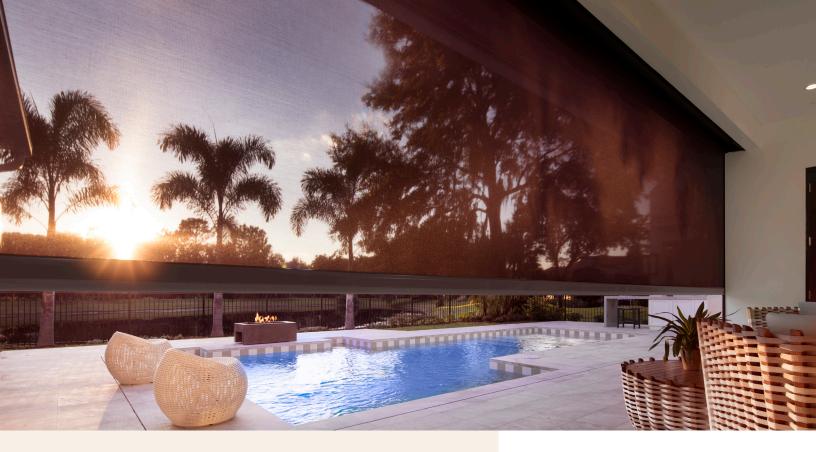

improve functionality and style.

**SOLUTION:** The remodel produced a large great room which

merges with the impressive patio. A Phantom retractable screen was the perfect addition to make the spaces one. It not only blocks extreme Florida heat, but complements the home's style.

To complement the open concept feel, the designers opted to have a large retractable wall screen installed to shade the great room. This resulted in an indoor-outdoor living space which could be utilized year-round. The screens come in a variety of styles and colors and retract completely out of view when not in use; therefore, they never compromise the aesthetic of a home.

## UV protection and solar shading

Phifer mesh not only provides protection from insects, but blocks harmful UV rays and provides shade from the sun's glare.