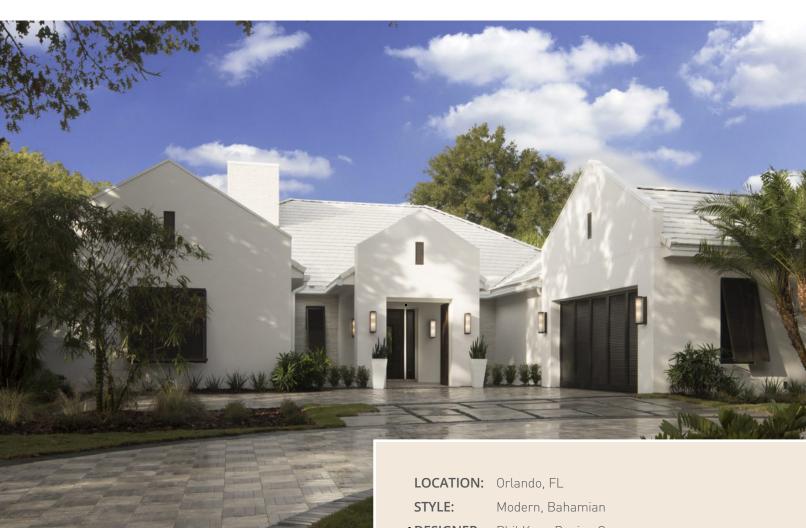

# The New American Remodel, 2017

Phantom's retractable wall screens help transform 30 year old home in Orlando, FL

"When not needed, the screens retract completely out of sight into their color-matched housings, preserving the look and design of the original windows."

## **OVERVIEW**

The Phil Kean Design Group completely remodelled a circa' 1980's Florida home which had a claustrophobiac layout and muddled, distracted design. The designers transformed the property into a modern "island-style" masterpiece complete with up-to-date furnishings, breezy open spaces, and a sprawling deck with an in ground pool.