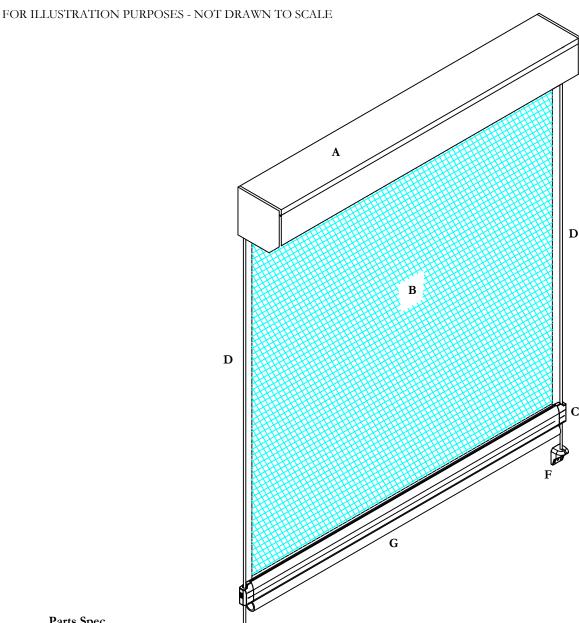

## **MOTORIZED SCREEN - CABLE GUIDED DESIGN SPECIFICATION** (Assembled View)

## Parts Spec

- A Housing Assembly: (5-1/2"W x 5-1/2"H or 7-1/8"W x 7-1/8"H)
- B PVC Coated Fiberglass Mesh or other - see Mesh Specifications
- C Slide Bar Assembly
- D Cable
- E Floor Mounted Anchor
- F Wall Mounted Anchor
- G Bottom Seal 4" Shown Other Options Available